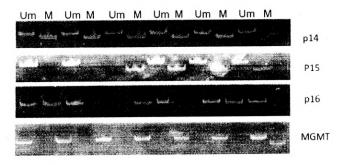

To identify the methylation pattern of p16,p14,p15 and MGMT, HMLH1 and E cadherin genes, we performed Methylation specific PCR in bisulphite modified DNA of non cancerous adjacent control tissues as well Cancer Tissue samples. The samples were screened for allelic methylation status and in most of the cases we observed (nearly 90% samples) bi-allelic methylation, particularly in p16, p14 and to lesser extent p15, MGMT methylation. We found most of cases represented heterozygous status, ie. One allele of gene methylated and another as unmethylated, proving methylation do have allelic gene silencing role. Except hMLH1 and MGMT other genes do show higher level methylation patterns. Representative results were shown in fig 1 and methylation status in table no 1.

Fig1. Representative results of DNA methylation status of selected genes in cases and controls. Um-Unmethylated, M -Methylated

Table No 1. Methylation status and its frequency in Head and Neck cancer patients.

| p14 (5 | 50) | p15   |       | p16   |       | MGMT  |       | hMLH1 |     | E cad | lherin |
|--------|-----|-------|-------|-------|-------|-------|-------|-------|-----|-------|--------|
| Um     | M   | Um    | М     | Um    | M     | Um    | М     | Um    | М   | Um    | М      |
| 82%    | 78% | 94.4% | 91.1% | 86.6% | 88.8% | 97.6% | 69.7% | 100%  | 52% | 73%   | 88.64% |